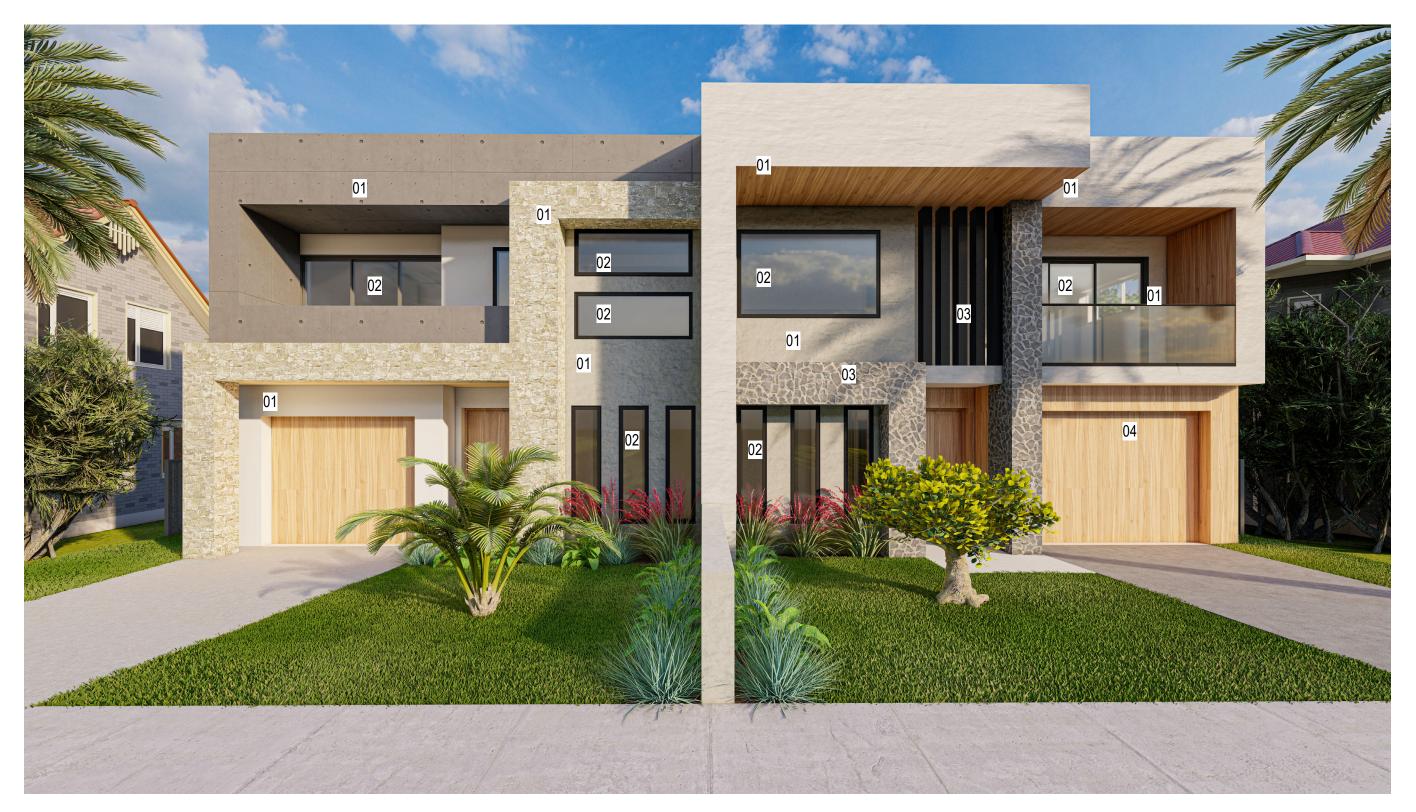

02- SELECTED ALUMINIUM WINDOWS & DOORS

03- SELECTED CLADDING

04- SELECTED CLADDING

| REV | DATE | DESCRIPTION | ву |  |
|-----|------|-------------|----|--|
|     |      |             |    |  |
|     |      |             |    |  |
|     |      |             |    |  |
|     |      |             |    |  |
|     |      |             |    |  |
|     |      |             |    |  |